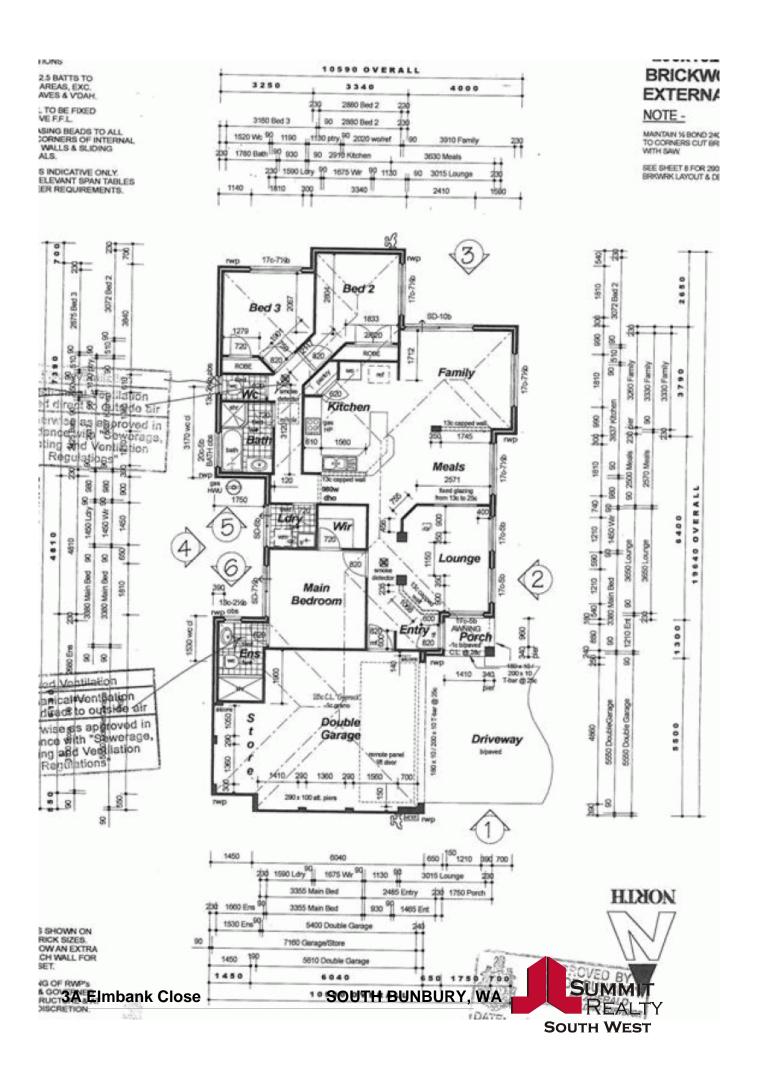

Finished to a high standard, this three bedroom two bathroom freestanding home has real razzle dazzle appeal.

All bedrooms are of a generous size with double robes in the minor bedrooms and a walk in robe in the master bedroom.

The master bedroom enjoys the privacy of it's own ensuite and the quality continues with glass shower screens.

Relax in either the formal lounge or family room with the added bonus of a separate meals area which can also be used as an activity area.