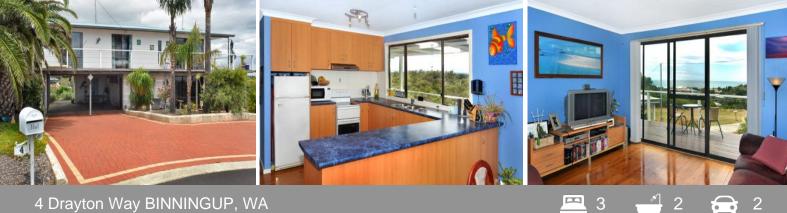

## A Recipe for Relaxation

"Feel your cares melting away as you turn to gaze at the 180 degree ocean view"  $% \left( {{{\left[ {{{\rm{T}}_{\rm{T}}} \right]}}} \right)$ 

- Two storey, 3 bedroom, 2 bathroom home
- Games room with built in Jarrah bar
- Open kitchen, dining and family room

- Timber deck wraps around the home for entertaining and enjoying the view

- Double carport plus shed all on a 847m2 block

Perched high on the top of a coastal cul-de-sac, this three bedroom, two storey timber clad home whispers summer holidays and relaxation. A timber panelled ceiling and exposed beams creates a rustic appeal.