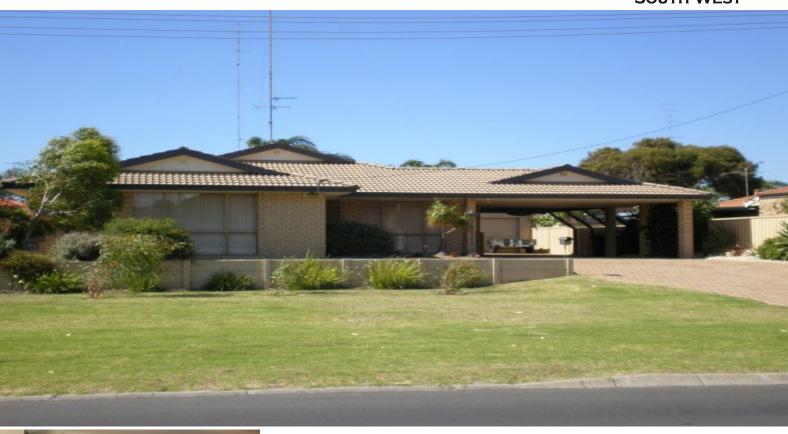

## 26 Hayward Street SOUTH BUNBURY, WA

1 -

An extended front verge and retained front yard is an impressive welcome to this

immaculately maintained, spacious 4 x 2 residence containing ample living zones for all of the family. Typical of the 1990s there is a formal front lounge and generous dining room. The generous kitchen overlooks a light filled, open plan family room extending into an outdoor enclosed patio for casual dining.