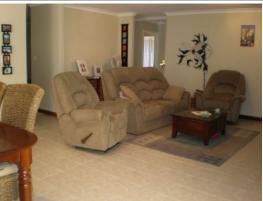

An extended front verge and retained front yard is an impressive welcome to this

immaculately maintained, spacious 4 x 2 residence containing ample living zones for all of the family. Typical of the 1990s there is a formal front lounge and generous dining room. The generous kitchen overlooks a light filled, open plan family room extending into an outdoor enclosed patio for casual dining.