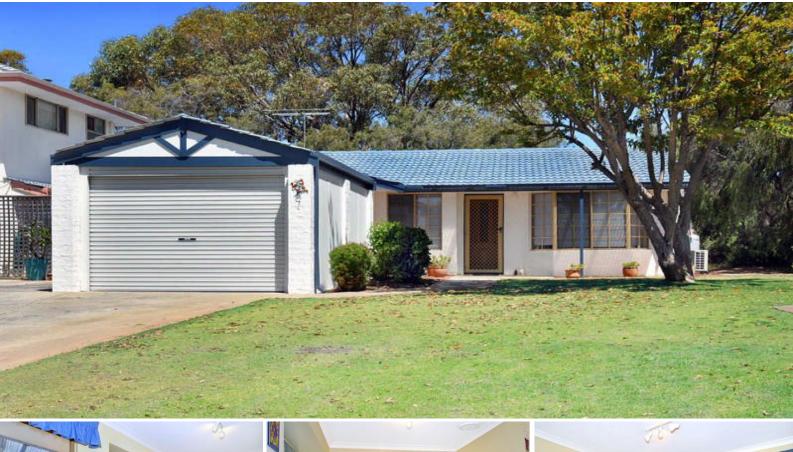

## Coastal Treasure

Perched at the top of a quiet cul-de-sac overlooking the trees of the community park, you will find this lovely 3 bedroom, 1 bathroom villa.

The master bedroom is at the rear of the home ensuring a quiet sanctuary, whilst the two minor bedrooms are located at the front of the home. The original bathroom has a fully screened shower, bath, vanity & heater light, whilst the toilet is located off the laundry.

The property is perfectly positioned to take advantage of the country club, community hall, daycare centre, walk paths and park.

For more details please visit : https://www.summitbunbury.com.au/4732118