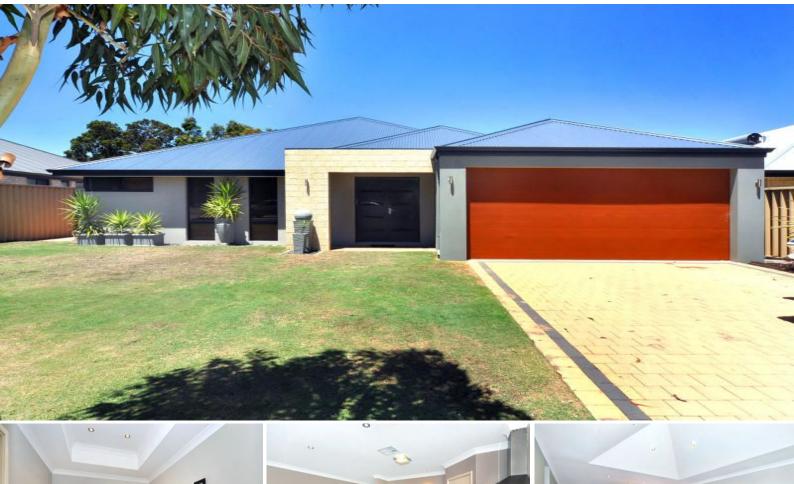

## Display Home Quality.

Look no further than this large WA Country Builders home built in 2006 and finished to the highest standard.

Featuring over 205m2 of living (total over 260m2) this spacious home is sure to impress.

As you step through the portico to the large entrance you will immediately appreciate the quality fittings which make this home a step above others you may have seen.

With a floor plan to suit almost any situation the three minor bedrooms are all queen sized and thoughtfully situated away from the master-suite and living areas.

The perfect entertainer, the gourmet kitchen with recessed dishwasher overlooks the impressive dining and living areas accentuated by a stunning vaulted ceiling.

Dont hesitate.

Price:

\$459,000

**Lorraine Grassie** 