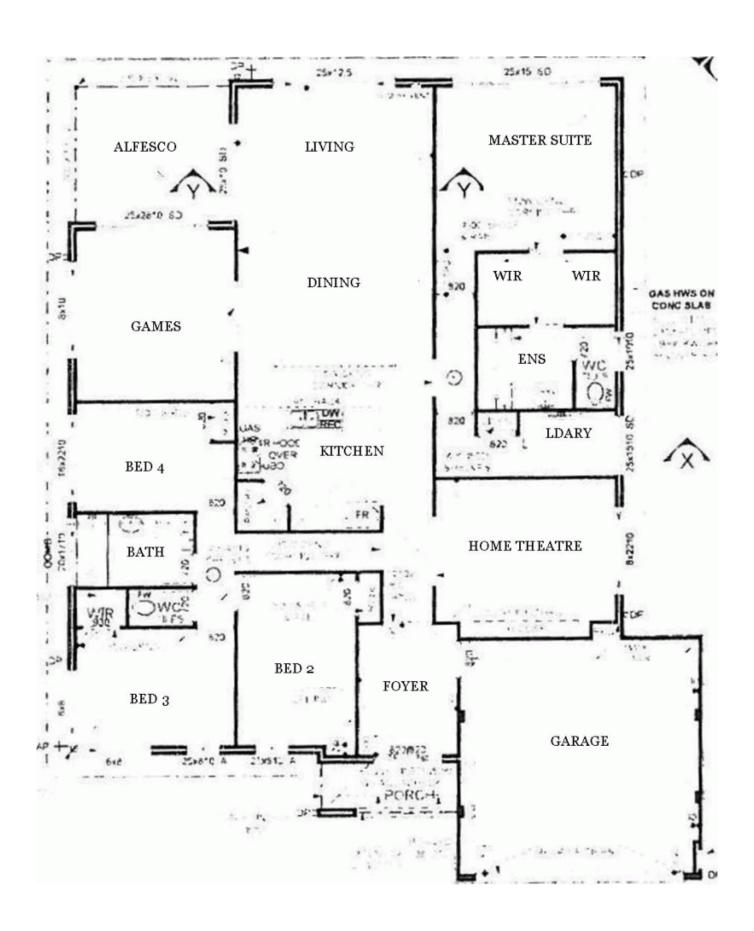

## Display Home Quality.

Look no further than this large WA Country Builders home built in 2006 and finished to the highest standard.

Featuring over 205m2 of living (total over 260m2) this spacious home is sure to impress.

As you step through the portico to the large entrance you will immediately appreciate the quality fittings which make this home a step above others you may have seen.

With a floor plan to suit almost any situation the three minor bedrooms are all queen sized and thoughtfully situated away from the master-suite and living areas.

The perfect entertainer, the gourmet kitchen with recessed dishwasher overlooks the impressive dining and living areas accentuated by a stunning vaulted ceiling.

Dont hesitate.

Price:

\$459,000

**Lorraine Grassie** 