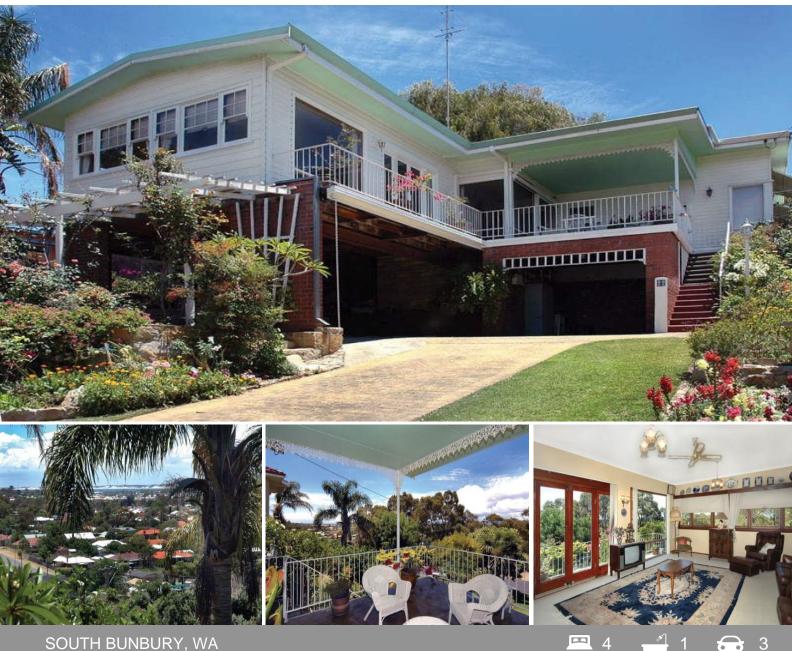

## SOOTH BUNBOILT, WA

## CHARACTER HOME WITH VIEWS!

The split level character home in Bunbury breathes new life and meaning into that familiar old rule for buying real estate - Location, Location, Location.

Nestled on almost a quarter acre in a well established and attractive area of sought-after South Bunbury. This character home enjoys views across the city, to the port, harbor and inland hills.

But it's not just the location that will have you swooning when you meet the cheerful family home on offer here.

And thats just the outside - on the inside the home provides numerous vantage points to admire those stunning views, heart-warming character traits that you would expect from a home of its era including timber framed windows and doors, plus modern improvements that blen

For more details please visit : https://www.summitbunbury.com.au/4732122 Price:

\$599,000

**Lorraine Grassie**