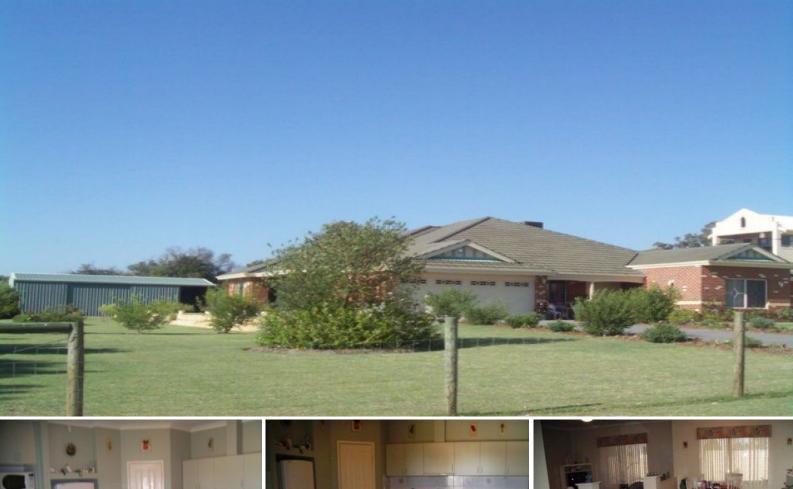

## MASSIVE FAMILY HOME

A truly delightfully extra large family entertaining home close to the Australind Shopping Centre, Estuary & ocean beach fishing nearby. Some of the many features include 4 double sized Bedrooms 2 have built in robes & 2 have walk in robes.

The master suite has a large Ensuite & separate WC & Powder room.

The exterior of this home features amazing gardens, lawns & unique fish pond. There is a side Patio on the east side, long Verandah on the west side & a huge gabled 11.5x5 Patio BBQ Entertaining area.

Top this off with side access to a powered 40x25 Workshop, Rainwater tank & Bore for the Reticulation, Security system & a double lock up Garage.

THIS HOME MUST BE VIEWED TO BE APPRECIATED

For more details please visit : https://www.summitbunbury.com.au/4732124 Price: