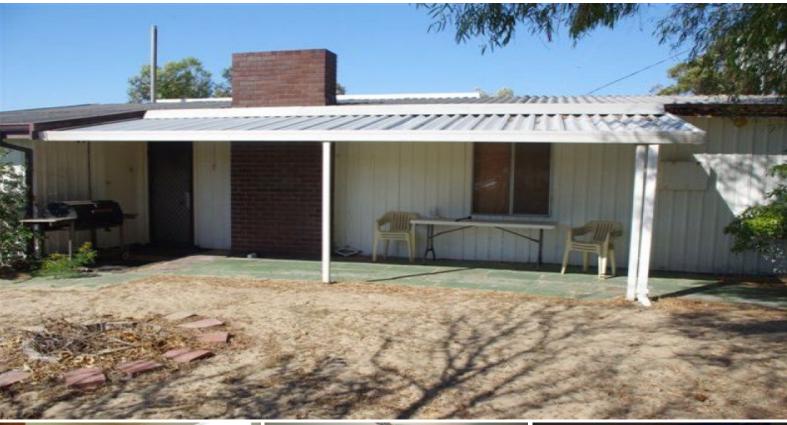

## The Ultimate Beach Shack

Perched at the top of this large elevated 820m2 block you will find an amazing view from this weekender. to the east there are views of Lake Preston to the north there a views of bushland and to the west there is potential to secure oceans views if one was to re-develop the property.

Outsitde there is a large timber deck on the east side, perfect for a relaxing afternoon, admiring the view. There is also a 7x4m lockup single garage and a large garden shed. There are very few large blocks in Myalup, and even fewer with the outlook of this block.