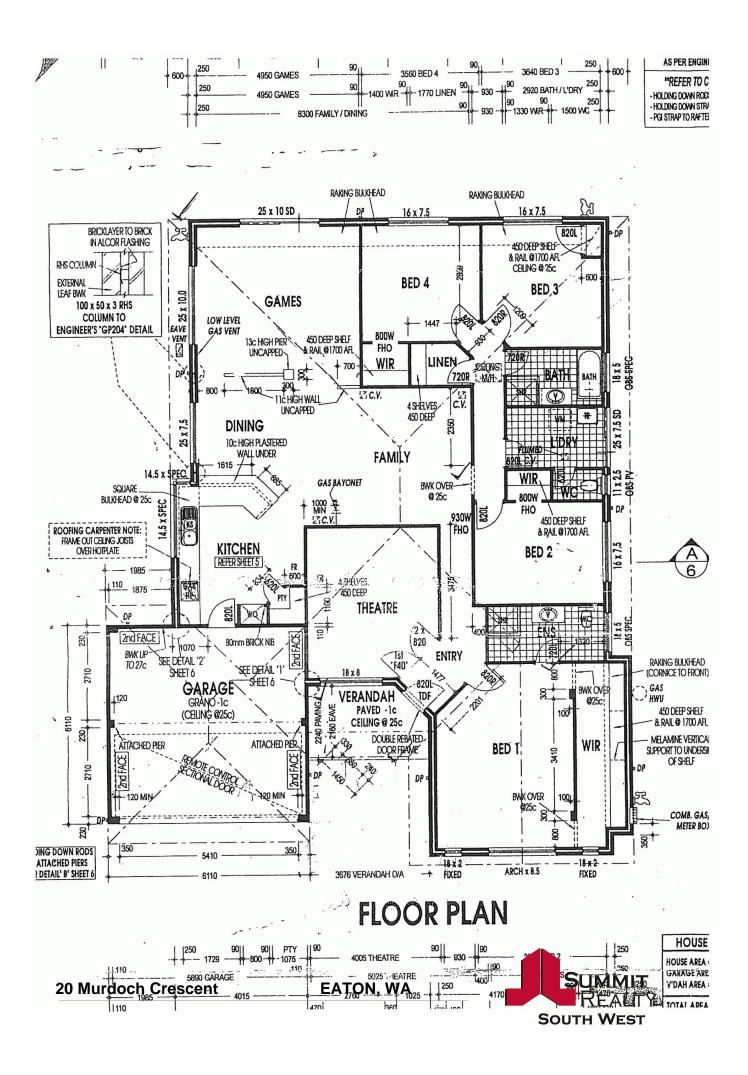

Featuring four truly generous bedrooms rarely seen in this price range dont forget to take a look at the master bedroom walk in robe its huge ! The home impresses from the moment you step in to the entry and admire the separate lounge/theatre separated by French doors.

Inside the home opens to three large living areas. The family, meals and games room all overlooked from the spacious kitchen.

Gable patios at the rear and side of the house provide all year shelter. Conveniently situated opposite a Kindy and Primary school, close to child care, Bethanie Fields and 7 day a week shopping at Eaton Fair this home really will prove a great investme