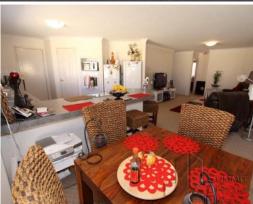

It includes a lounge room and master bedroom at the front of the home. The kitchen, dining and family are open plan and lead to an alfresco entertaining area.

To make it even more appealing there is side access.