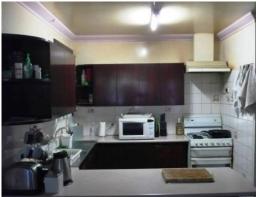

## Features include:

- 4 bedrooms plus study, 2 bathrooms
- Ducted evaporative air conditioning
- Tiled kitchen and dining area
- Large separate lounge room
- Excellent size enclosed games/rumpus room
- Separate bath and shower in main bathroom
- Granny flat with bedroom and bathroom
- Side access to powered workshop