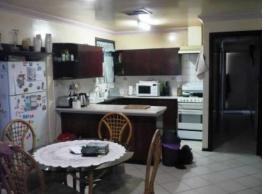

## Features include:

- 4 bedrooms plus study, 2 bathrooms
- Ducted evaporative air conditioning
- Tiled kitchen and dining area
- Large separate lounge room
- Excellent size enclosed games/rumpus room
- Separate bath and shower in main bathroom
- Granny flat with bedroom and bathroom
- Side access to powered workshop