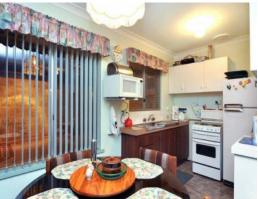

## POSITION "A" IN PRESTON

3 x 1 Brick and Tile Home. Lounge with A/C and ocean views. Meals area complete with compact kitchen with a servery window to an extensive rear entertaining area with a storeroom and outside shower.