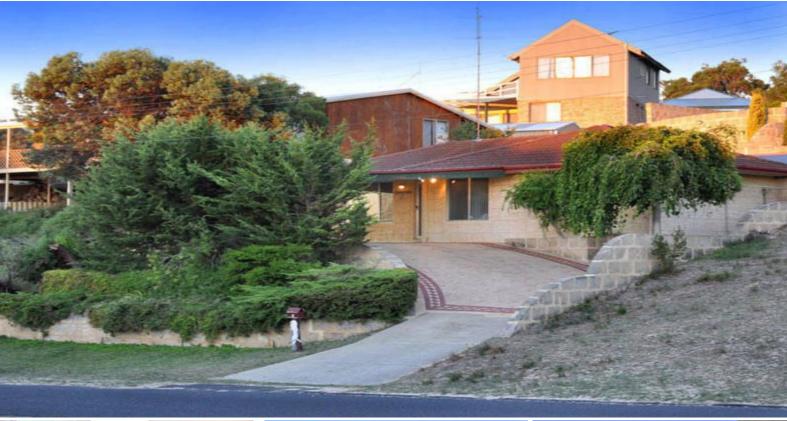

3 Oceanview Road PRESTON BEACH, WA

\$400,000

## POSITION "A" IN PRESTON

3 x 1 Brick and Tile Home. Lounge with A/C and ocean views. Meals area complete with compact kitchen with a servery window to an extensive rear entertaining area with a storeroom and outside shower.