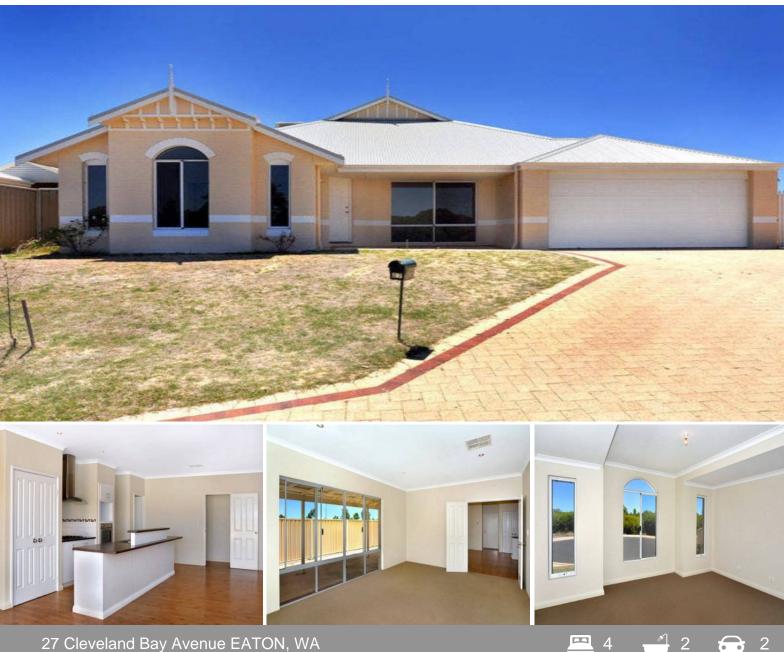

## **HUGE POTENTIAL!**

From its attractive elevation in a cul-de-sac location to the huge rooms and living zones for all the family, this four bedroom, two bathroom modern home stands out from the crowd.

- -Roomy central living zone with the kitchen overlooking the family room and meals area  $\,$
- -Separate enclosed formal lounge
- -Huge theatre or games room
- -Ducted evaporative air-conditioning
- -Spa bath, his and hers walk-in robes in the spacious master bedroom
- -High ceilings and skirting boards throughout
- -Three toilets and a semi ensuite
- -Two of the 4 bedrooms adjoin an open activity room & amp; all of the bedrooms have built-in robes