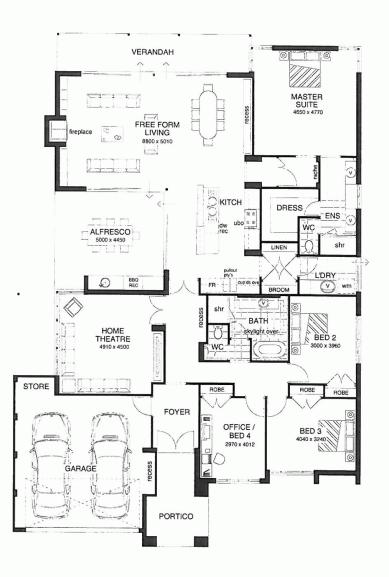

## CREAM OF THE CROP

- 4 Double bedrooms, including a secluded master bedroom complete with walk-in robe and ensuite
- Luxurious home theatre, large enough for the biggest of families to kick back and enjoy the latest blockbuster
- Private courtyard outdoor entertainment area with built-in kitchen to entertain guests in style
- Double lock up garage
- Main living area comprising a spacious open-plan family lounge and beautifully appointed galley kitchen with breakfast bar and dining space
- Smart wiring has been installed throughout so you can enjoy the best of future technology
- Luxury fittings and finishes throughout the house, including Corian benchtops inside and out