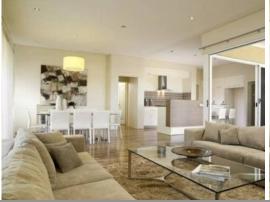

## CREAM OF THE CROP

- 4 Double bedrooms, including a secluded master bedroom complete with walk-in robe and ensuite
- Luxurious home theatre, large enough for the biggest of families to kick back and enjoy the latest blockbuster
- Private courtyard outdoor entertainment area with built-in kitchen to entertain guests in style
- Double lock up garage
- Main living area comprising a spacious open-plan family lounge and beautifully appointed galley kitchen with breakfast bar and dining space
- Smart wiring has been installed throughout so you can enjoy the best of future technology
- Luxury fittings and finishes throughout the house, including Corian benchtops inside and out