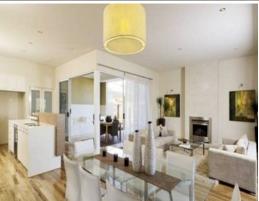

## CREAM OF THE CROP

- 4 Double bedrooms, including a secluded master bedroom complete with walk-in robe and ensuite
- Luxurious home theatre, large enough for the biggest of families to kick back and enjoy the latest blockbuster
- Private courtyard outdoor entertainment area with built-in kitchen to entertain guests in style
- Double lock up garage
- Main living area comprising a spacious open-plan family lounge and beautifully appointed galley kitchen with breakfast bar and dining space
- Smart wiring has been installed throughout so you can enjoy the best of future technology
- Luxury fittings and finishes throughout the house, including Corian benchtops inside and out