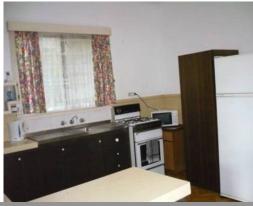

- High ornate ceilings
- Spacious lounge at the front of the home with ceiling fan and large fire place
- Excellent size central kitchen with gas oven
- 2 large bedrooms plus sleepout or 3rd bedroom
- Neat and tidy main bathroom
- Generous size laundry with shower and toilet
- Huge workshop at the rear of the property