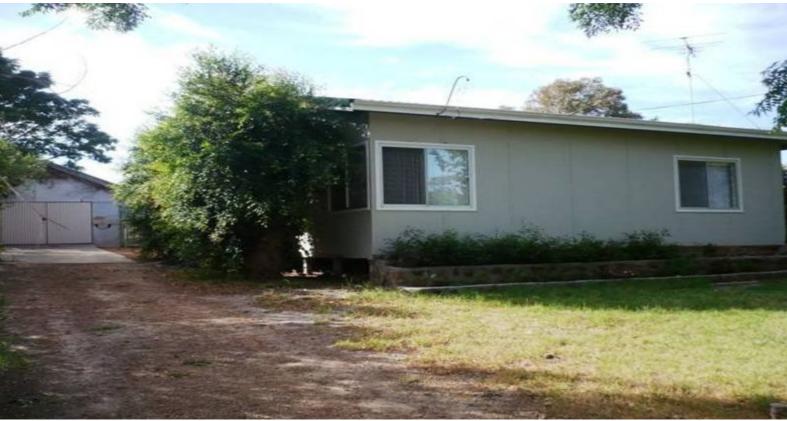

10 Gardiner Street Roelands, WA

3

## Charm and Price!

Great opportunity to purchase this quaint home set in picturesque Roelands. Backing onto pretty farm land and brimming with original charm this home set on quarter acre is warm and welcoming and offers comfortable living with the opportunity to update to add value.

- High ornate ceilings
- Spacious lounge at the front of the home with ceiling fan and large fire place
- Excellent size central kitchen with gas oven
- 2 large bedrooms plus sleepout or 3rd bedroom
- Neat and tidy main bathroom
- Generous size laundry with shower and toilet
- Huge workshop at the rear of the property