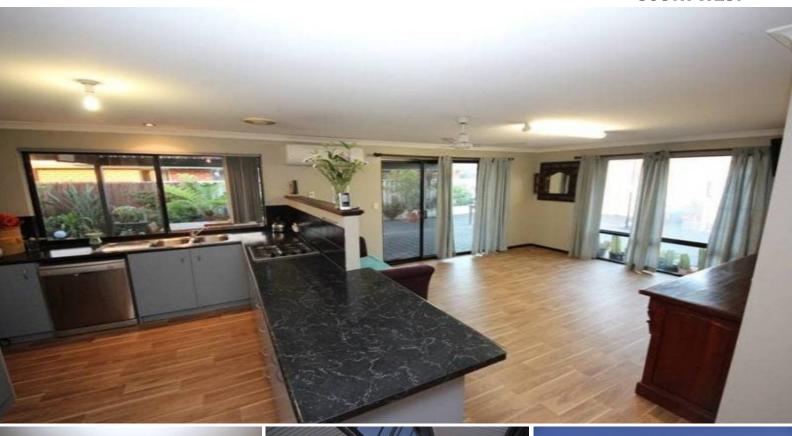

## Great Entertaining and Huge Powered Workshop.

Offering a great location, with an easy stroll to the local School and nestled at the end of a family friendly cul-de-sac. This place will be great for families.

The lovely gabled patio runs the length of the home and allows you to entertain all year round, while beening protected from the elements.

Situated on a generous 675m2 block there is plenty of garden space as well as a large workshop, which will please the fussiest trady or boat or caravan owner.

New Lino has been layed throughout the home including the lounge at the front of the home,

For more details please visit : https://www.summitbunbury.com.au/4732184 Price:

\$349,500

**Lorraine Grassie**