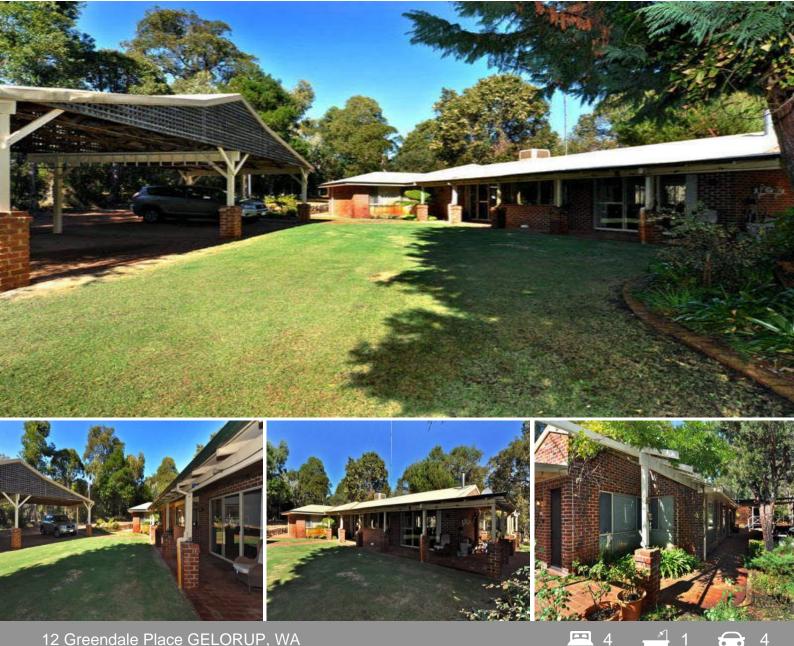

## SOLD BY TIM COOPER

This excellent size family home is set on a generous size 6933sqm (approx 1.5 acres) and offers it's lucky new owners a great opportunity to enjoy a peaceful semi rural lifestyle. Light and bright throughout, this roomy 4 bedroom, 1 bathroom home is beautifully presented and offers 2 spacious living areas inside along with a separate games room and home office which are separate from the house. Offering amazing value along with many unique features sure to impress, your viewing will not disappoint.

- Solid 1990 built home, comprising 4 double size bedrooms with built-in robes, 1 bathroom

- Spacious living areas including separate lounge with cosy tile fire and large open family and dining area

- Comfort ensured with ducted evaporative air conditioning

- Immaculate lawns and gardens

For more details please visit : https://www.summitbunbury.com.au/4732185

Price:

\$579,000

0437 068 028