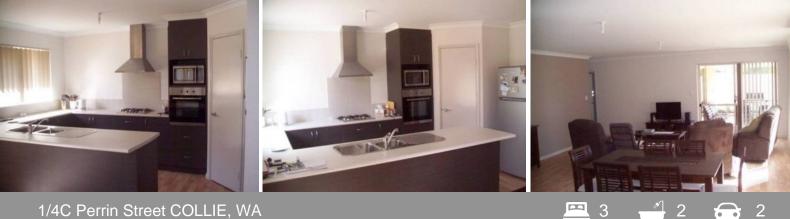

Special features include 3 double sized Bedrooms with built in robes, lovely Bathrooms, a huge Linen cupboard in the Passage and lot of built in cupboards in the spacious Laundry.

The massive open plan Kitchen / Family / Dining is to die for, well lit with large windows to bring in the morning sun. Reverse cycle Air conditioning and sliding doors to the peaceful Patio Alfresco area.