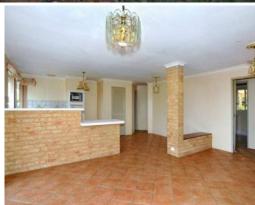

- Spacious and tiled living area consisting of family and dining
- Excellent size, centrally located kitchen with ample bench and cupboard space, fridge recess
- Separate study at the front of the home
- Large lounge room with fire place
- Spacious main bedroom with built-in robe and ensuite with corner bath and separate toilet
- Double garage with roller doors