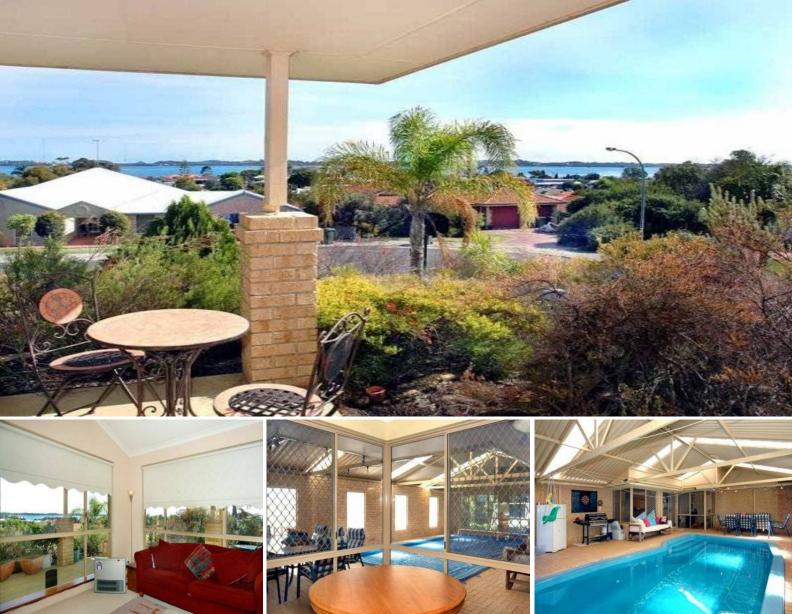

## 8 Batavia Place AUSTRALIND, WA

## Family Home, Pool and Views

Features Include:

- 5 double bedrooms, 2 spacious bathrooms.
- Set on a 729m2 elevated block with district and water views.
- Sunkin lounge with gas bayonet point.
- Open plan kitchen and dining with pool access
- Enclosed below ground swimming pool.
- Small backyard with garden shed.

What more could you want -

Priced to sell in quality location with stunning Estuary views enjoyed from the home.

Inside high standard continues with the formal lounge and dining room with high ceilings.