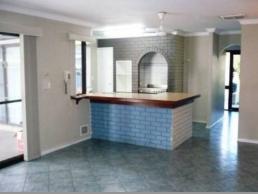

- Central kitchen with new 900mm chef's oven, fridge recess
- Huge formal lounge & dining at the front of the home with new carpets
- Spacious meals and family area with gas bayonet, tiled floors
- Updated main bathroom with large vanity, chrome fixtures and fittings
- Spacious main bedroom, large walk-in robe, updated ensuite with corner shower, chrome fixtures and fittings
- Ducted evaporative air conditioning
- 2 sheds, one powered  $6m \times 5m$  with roller door and one lined  $6m \times 4m$ shed or games room o