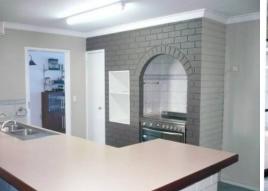

- Central kitchen with new 900mm chef's oven, fridge recess
- Huge formal lounge & dining at the front of the home with new carpets
- Spacious meals and family area with gas bayonet, tiled floors
- Updated main bathroom with large vanity, chrome fixtures and fittings
- Spacious main bedroom, large walk-in robe, updated ensuite with corner shower, chrome fixtures and fittings
- Ducted evaporative air conditioning
- 2 sheds, one powered  $6m \times 5m$  with roller door and one lined  $6m \times 4m$ shed or games room o