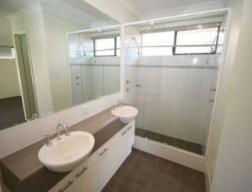

Spacious master suite with his/hers walk in robes
Huge en-suite with his/hers showers & vanity plus separate w/c
Double french doors leading into the theatre room
Separate study with door and viewing window
Ultra modern kitchen with pantry, stainless steel range hood, dishwasher oven & cook top
Massive main living area with family & games