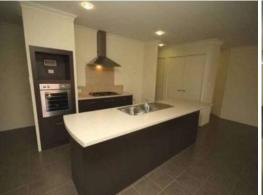

Spacious master suite with his/hers walk in robes
Huge en-suite with his/hers showers & vanity plus separate w/c
Double french doors leading into the theatre room
Separate study with door and viewing window
Ultra modern kitchen with pantry, stainless steel range hood, dishwasher oven & cook top
Massive main living area with family & games