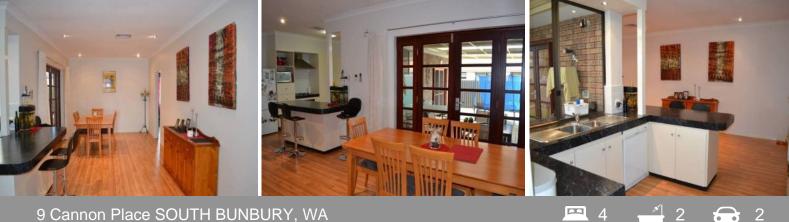

- Spacious and sunken front lounge with plush carpet and gas bayonet

- Stunning wood laminate flooring throughout the kitchen, dining and family area with French doors

- Central and well appointed kitchen with quality appliances and overlooking dining and family area

- Large sunken games room with 3rd toilet/powder room and handy access through French doors to the patio area

- Spacious master bedroom with ceiling fan and a stylish, renovated ensuite

- Excellent size powered brick workshop