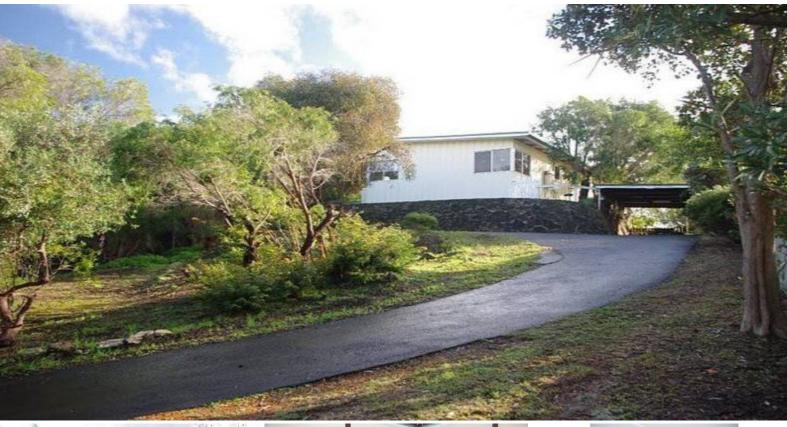

## Coastal Treasure

Located in one of Binningup's most sought after streets you will find this cute cottage in an elevated position, surrounded by mature peppy trees.

This two bedroom, one bathroom home was built in the late 1960's and has been lovingly maintained by the current owners. The main living area is on the west side of the house to capture the sea breeze. There are wide Jarrah floorboards throughout the lounge and bedrooms, as well as jarrah feature walls in the lounge room. There is also a tile fire and sliding door to the outside.