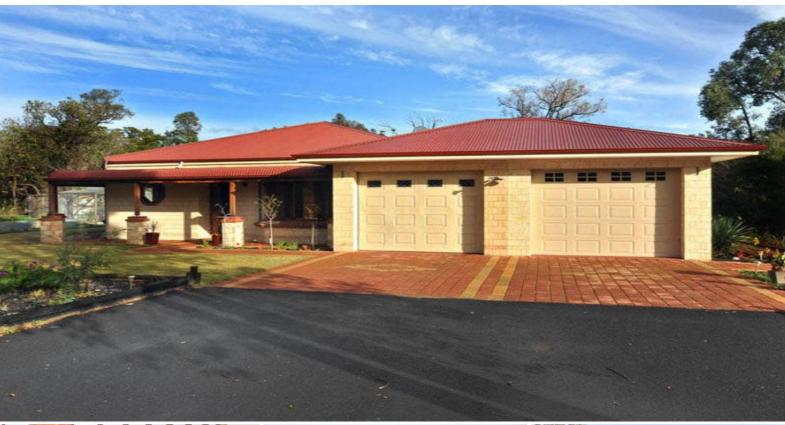

## Best of Both Worlds

Situated close to the city is this peaceful 5 acre property surrounded by nature. Nowhere could be more relaxing and only minutes from Bunbury.

4 bedrooms - Each bedroom has large double built-in robes and views of the surrounding natural bush. 2 bathrooms. Main bedroom with spacious walk in robe and en suite, separate from other 3 bedrooms for extra privacy. Open plan living area includes Kitchen - Bright, airy kitchen with plenty of cupboard space

Bore with full reticulation of lawns and garden beds. A Massive 15m x 7.5m powered workshop, featuring 3m high electric roller door, TV aerial, sink with running water and roof height over 2 bays of 4.5m perfect for boat/caravans or a car hoist. A Large fully enclosed chicken run. A Custom built bird aviary with power and able to be converted into a gazebo if desired. 2 raised vegetable gardens. An Expansive hot-mix bitumen driveway, allowing for easy manoeuvring of caravans and boats, etc. Large twin auto-door garage, complete with ample storage space.