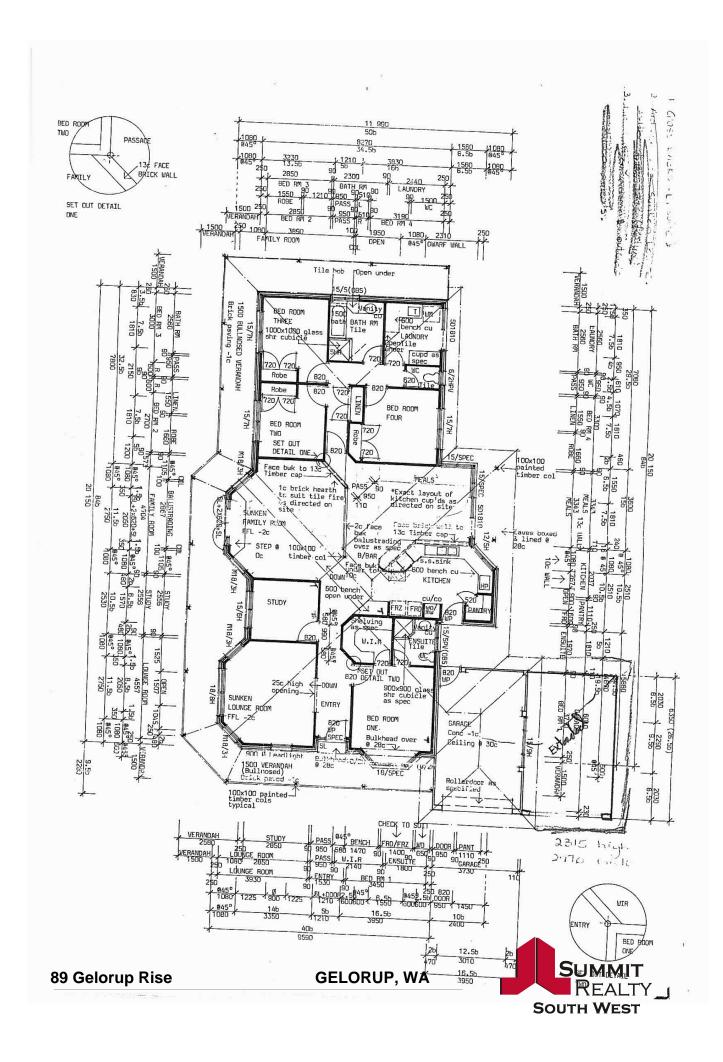

## Best of Both Worlds

Situated close to the city is this peaceful 5 acre property surrounded by nature. Nowhere could be more relaxing and only minutes from Bunbury.

4 bedrooms - Each bedroom has large double built-in robes and views of the surrounding natural bush. 2 bathrooms. Main bedroom with spacious walk in robe and en suite, separate from other 3 bedrooms for extra privacy. Open plan living area includes Kitchen - Bright, airy kitchen with plenty of cupboard space

Bore with full reticulation of lawns and garden beds. A Massive 15m x 7.5m powered workshop, featuring 3m high electric roller door, TV aerial, sink with running water and roof height over 2 bays of 4.5m perfect for boat/caravans or a car hoist. A Large fully enclosed chicken run. A Custom built bird aviary with power and able to be converted into a gazebo if desired. 2 raised vegetable gardens. An Expansive hot-mix bitumen driveway, allowing for easy manoeuvring of caravans and boats, etc. Large twin auto-door garage, complete with ample storage space.