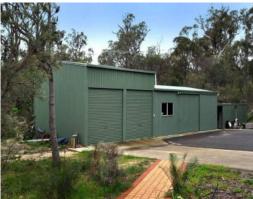

Bore with full reticulation of lawns and garden beds. A Massive 15m x 7.5m powered workshop, featuring 3m high electric roller door, TV aerial, sink with running water and roof height over 2 bays of 4.5m perfect for boat/caravans or a car hoist. A Large fully enclosed chicken run. A Custom built bird aviary with power and able to be converted into a gazebo if desired. 2 raised vegetable gardens. An Expansive hot-mix bitumen driveway, allowing for easy manoeuvring of caravans and boats, etc. Large twin auto-door garage, complete with ample storage space.