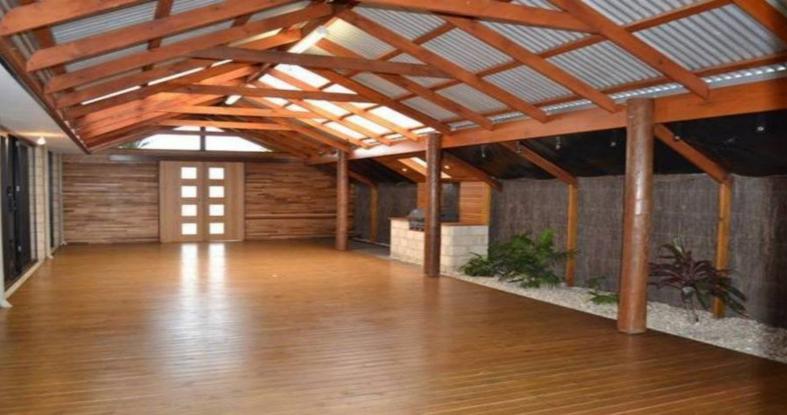

- Separate theatre room at the front of the home with sliding doors
- Spacious open plan living area with floating floors and consisting of family and dining with split system air conditioning and gas bayonet
- Beautiful central galley style kitchen with fridge recess, stainless steel appliances, built-in wine rack, feature down lighting, corner pantry
- Good size minor bedrooms, one with built-in desk
- Double sliding door access from the main living to the amazing enclosed decked outdoor entertaining area with gabled roof, bush poles, down lighting, built-in bbq and outdoor bli