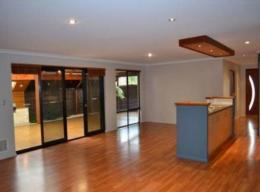

- Separate theatre room at the front of the home with sliding doors
- Spacious open plan living area with floating floors and consisting of family and dining with split system air conditioning and gas bayonet
- Beautiful central galley style kitchen with fridge recess, stainless steel appliances, built-in wine rack, feature down lighting, corner pantry
- Good size minor bedrooms, one with built-in desk
- Double sliding door access from the main living to the amazing enclosed decked outdoor entertaining area with gabled roof, bush poles, down lighting, built-in bbq and outdoor bli