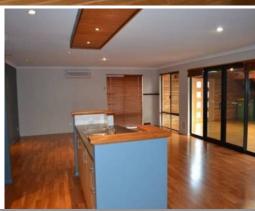

- Separate theatre room at the front of the home with sliding doors
- Spacious open plan living area with floating floors and consisting of family and dining with split system air conditioning and gas bayonet
- Beautiful central galley style kitchen with fridge recess, stainless steel appliances, built-in wine rack, feature down lighting, corner pantry
- Good size minor bedrooms, one with built-in desk
- Double sliding door access from the main living to the amazing enclosed decked outdoor entertaining area with gabled roof, bush poles, down lighting, built-in bbq and outdoor bli