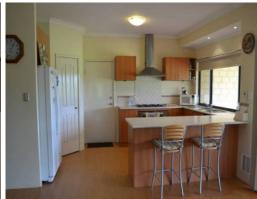

Open plan kitchen, meals and family room

Large enclosed Theatre room

Separate study or 5th bedroom

Walk in Linen plus lots of extra storage

Activity room for the children

Ducted Evap air-cond

6 x 12 Powered workshop with great access