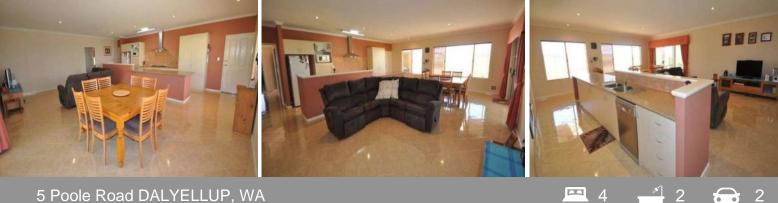

- Separate and spacious lounge or theatre room

- Spacious tiled main living area consisting of kitchen, dining and family area with down lights

- Central and spacious kitchen with ample bench and cupboard space, fridge recess and stainless steel appliances including dishwasher, range hood and oven