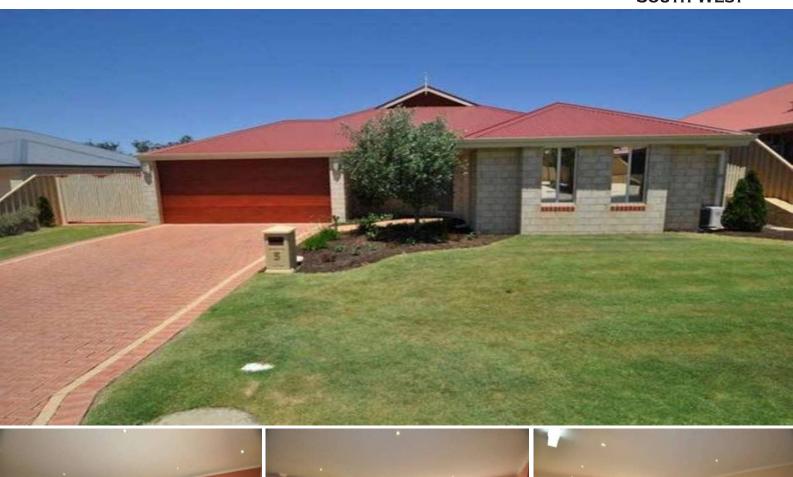

## PRESENTATION AND LOCATION

Beautifully presented this 4 bedroom, 2 bathroom family home is set on 626sqm block in a quiet, established pocket of Dalyellup. With some fantastic features including side access and workshop and located only moments to manicured parks and public open space and minutes to the beach, this spacious home would suit a variety of Buyers.

- Separate and spacious lounge or theatre room

- Spacious tiled main living area consisting of kitchen, dining and family area with down lights

- Central and spacious kitchen with ample bench and cupboard space, fridge recess and stainless steel appliances including dishwasher, range hood and oven

- Generous size main bedroom with split system air conditioner

- Lovely ensuite bathroom with vanity and corner shower with glass screen

For more details please visit : https://www.summitbunbury.com.au/4732233 Price: