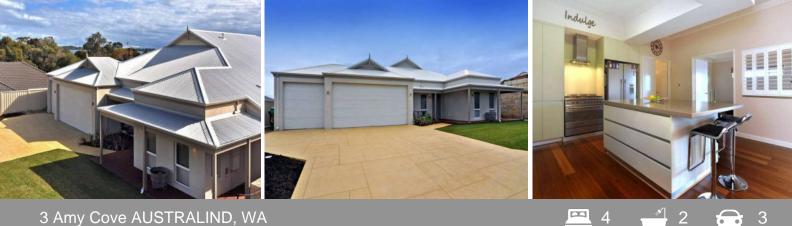

## STUNNING QUALITY HOME

## Features Include:

- 4 double bedrooms, 2 pristine bathrooms,
- Set on a 674m2 block, triple garage.
- Built 2011, spacious study and activity area's.
- Vast master suite with double shower & amp; vanity in ensuite.
- Quality timberflooring inside and out.
- Wrap around alfresco with ceil fans.
- Recessed kitchen ceiling with island bench kitchen.
- Open plan living with separate theatre room.
- Quality fixtures and fittings throughout.
- Playful backyard with lush green lawns.