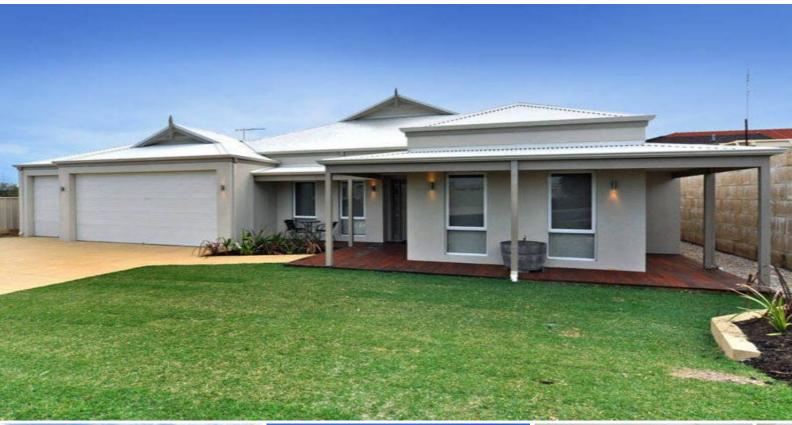

## STUNNING QUALITY HOME

## Features Include:

- 4 double bedrooms, 2 pristine bathrooms,
- Set on a 674m2 block, triple garage.
- Built 2011, spacious study and activity area's.
- Vast master suite with double shower & amp; vanity in ensuite.
- Quality timberflooring inside and out.
- Wrap around alfresco with ceil fans.
- Recessed kitchen ceiling with island bench kitchen.
- Open plan living with separate theatre room.
- Quality fixtures and fittings throughout.
- Playful backyard with lush green lawns.