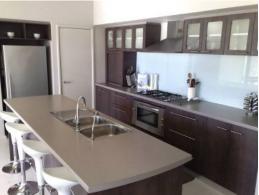

## PRESTIGE FAMILY HOME

- Stunning 4 x 2 Dale Alcock Home
- Open plan, kitchen, meals and family room  $% \left\{ 1,2,\ldots ,n\right\}$
- Main bedroom has his/her BIR, plus ensuite with spa bath and double vanities
- All minor bedrooms are large with sliding BIR with shelves, hanging space and draws
- Separate enclosed theatre room
- Alarm system
- Double garage plus storage room (10x10)
- Timber decked alfresco area overlooking the lake in Treendale
- 780m2 corner block, fully reticulated with manicured lawns and garden
- Beautifully finished quality home