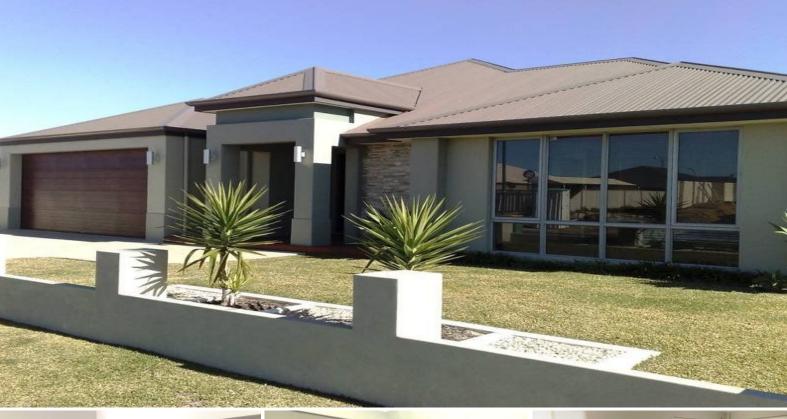

## PRESTIGE FAMILY HOME

- Stunning 4 x 2 Dale Alcock Home
- Open plan, kitchen, meals and family room  $% \left\{ 1,2,\ldots ,n\right\}$
- Main bedroom has his/her BIR, plus ensuite with spa bath and double vanities
- All minor bedrooms are large with sliding BIR with shelves, hanging space and draws
- Separate enclosed theatre room
- Alarm system
- Double garage plus storage room (10x10)
- Timber decked alfresco area overlooking the lake in Treendale
- 780m2 corner block, fully reticulated with manicured lawns and garden
- Beautifully finished quality home