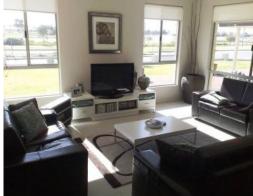

## PRESTIGE FAMILY HOME

- Stunning 4 x 2 Dale Alcock Home
- Open plan, kitchen, meals and family room  $% \left\{ 1,2,\ldots ,n\right\}$
- Main bedroom has his/her BIR, plus ensuite with spa bath and double vanities
- All minor bedrooms are large with sliding BIR with shelves, hanging space and draws
- Separate enclosed theatre room
- Alarm system
- Double garage plus storage room (10x10)
- Timber decked alfresco area overlooking the lake in Treendale
- 780m2 corner block, fully reticulated with manicured lawns and garden
- Beautifully finished quality home