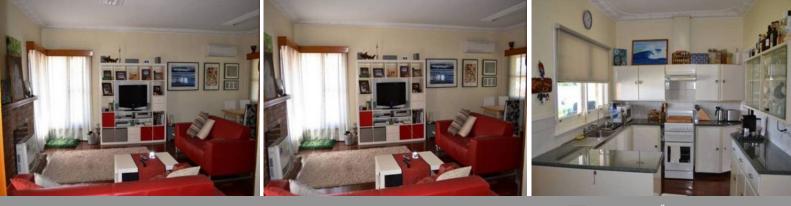

- Beautiful polished floorboards throughout

- Excellent lounge room with double glass doors , gas bayonet and air conditioning  $% \left( {\left[ {{{\rm{con}}} \right]_{\rm{con}}} \right)_{\rm{con}} \right)$ 

- Adjoining dining area handy to the kitchen

- Good size kitchen with recently updated benchtops, gas oven with rangehood and outlook over the yard

- Spacious main bedroom with built-in wardrobes
- Full length rear patio/verandah