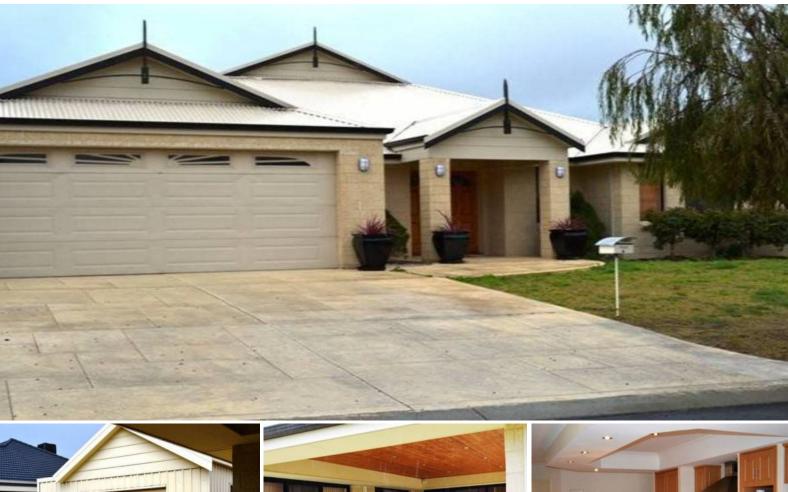

6 Poole Road DALYELLUP, WA

5

## SOLD BY TIM COOPER

Designed to suit even the largest of families this property consists of 5 spacious bedrooms, study and 2 bathrooms on 702sqm block.

- Stunning craftsman built home
- Sunken main living area with recessed ceiling
- Formal dining
- Split system air conditioning for year round comfort
- Well appointed, central kitchen with stainless steel appliances
- Large master suite and spacious minor bedrooms
- Access to yard through gates
- Large workshop approx 6 x 7m
- Low maintenance