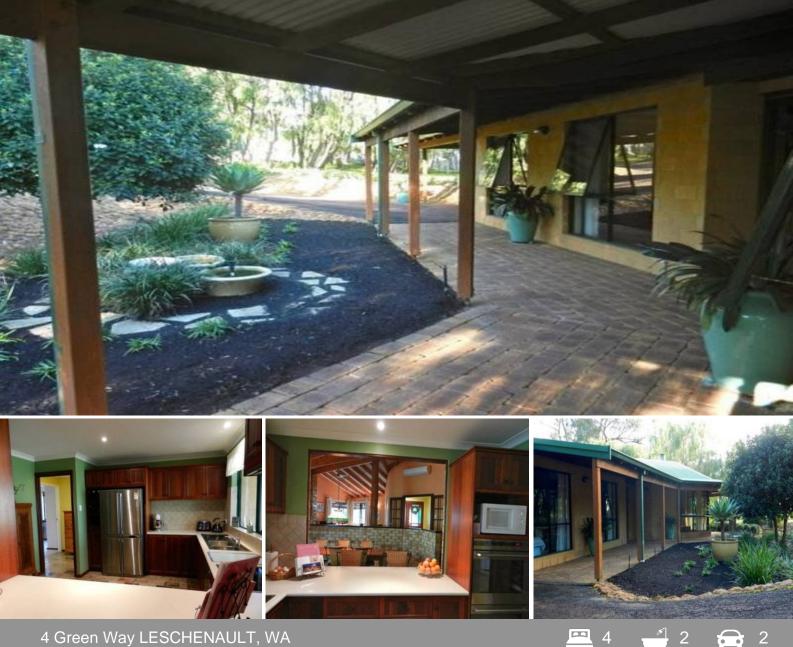

## Perfect in Every Detail

Come and appreciate the difference of a property that has been built and cared for with genuine love and an understanding of the timeless appeal that only quality can bring.

A real retreat from the hustle and bustle of the modern world and yet an easy drive to all the facilities in thriving Australind and only a couple of minutes to the estuary.

Situated on over 4000m2 this fabulous home features a lovely sense of family community with the living areas centred around the large dining area.

Full of surprises the home boasts a quality jarrah kitchen with near new stainless steel appliances including the high standard of Asko dishwasher, ceramic hotplate and ducted range hood.