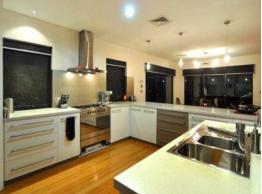

## SIMPLY STUNNING FAMILY HOME

'Simply stunning' are the greatest words to describe this impressive family home. With absolute quality fixtures and fittings both inside and out this property has the 'wow' factor and will amaze a range of buyers! Set in a peaceful Eaton location opposite the Collie River and nestled on 762sqm block, the style and space this home offers will not disappoint. Immaculately presented, with light and bright living area's and a stunning kitchen this property offers so many great features, you can't help but see the value.

## Features:

- Large entry with recessed feature wall and stunning bamboo flooring which flows through to kitchen and main living area
- Spacious separate study at the front of the home
- Tasteful decor to main bathroom featuring separate bath and shower
- Large 9m x 6m powered workshop