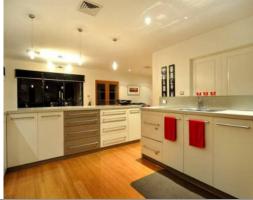

## SIMPLY STUNNING FAMILY HOME

'Simply stunning' are the greatest words to describe this impressive family home. With absolute quality fixtures and fittings both inside and out this property has the 'wow' factor and will amaze a range of buyers! Set in a peaceful Eaton location opposite the Collie River and nestled on 762sqm block, the style and space this home offers will not disappoint. Immaculately presented, with light and bright living area's and a stunning kitchen this property offers so many great features, you can't help but see the value.

## Features:

- Large entry with recessed feature wall and stunning bamboo flooring which flows through to kitchen and main living area
- Spacious separate study at the front of the home
- Tasteful decor to main bathroom featuring separate bath and shower
- Large 9m x 6m powered workshop