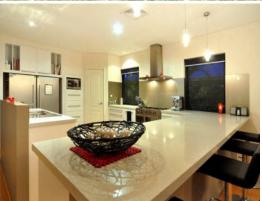

## SIMPLY STUNNING FAMILY HOME

'Simply stunning' are the greatest words to describe this impressive family home. With absolute quality fixtures and fittings both inside and out this property has the 'wow' factor and will amaze a range of buyers! Set in a peaceful Eaton location opposite the Collie River and nestled on 762sqm block, the style and space this home offers will not disappoint. Immaculately presented, with light and bright living area's and a stunning kitchen this property offers so many great features, you can't help but see the value.

## Features:

- Large entry with recessed feature wall and stunning bamboo flooring which flows through to kitchen and main living area
- Spacious separate study at the front of the home
- Tasteful decor to main bathroom featuring separate bath and shower
- Large 9m x 6m powered workshop