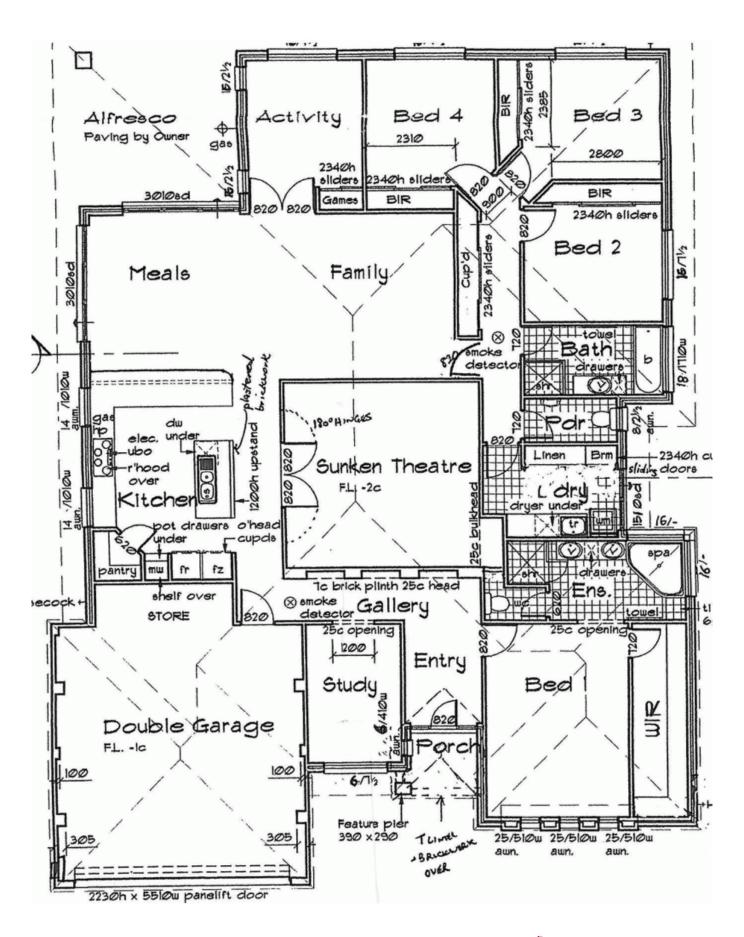

## SIMPLY STUNNING FAMILY HOME

'Simply stunning' are the greatest words to describe this impressive family home. With absolute quality fixtures and fittings both inside and out this property has the 'wow' factor and will amaze a range of buyers! Set in a peaceful Eaton location opposite the Collie River and nestled on 762sqm block, the style and space this home offers will not disappoint. Immaculately presented, with light and bright living area's and a stunning kitchen this property offers so many great features, you can't help but see the value.

## Features:

- Large entry with recessed feature wall and stunning bamboo flooring which flows through to kitchen and main living area
- Spacious separate study at the front of the home
- Tasteful decor to main bathroom featuring separate bath and shower
- Large 9m x 6m powered workshop