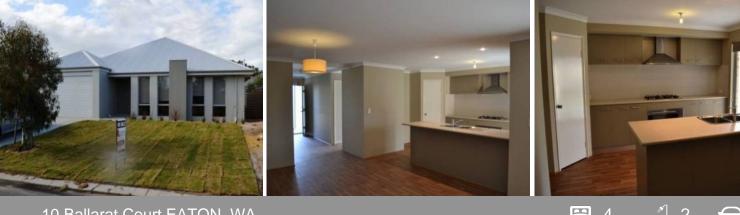

## 10 Ballarat Court EATON, WA

- Spacious and separate theatre room
- Large central living area consisting of family and dining
- Well appointed kitchen with overhead cupboards, ample bench and stainless steel appliances including 900mm chefs oven and rangehood
- Large master bedroom with tasteful decor to ensuite
- Spacious minor bedrooms with built in robes
- Study or office