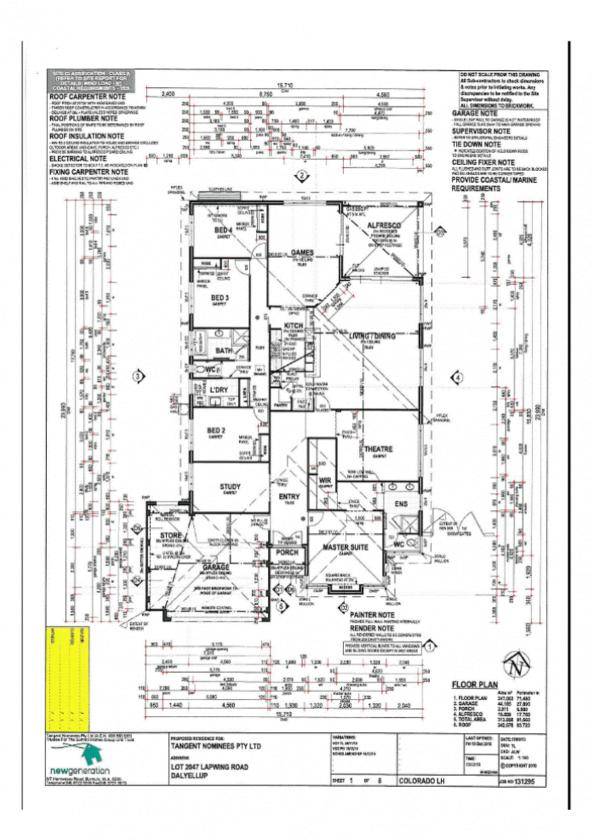

8 Lapwing Road DALYELLUP, WA

## SOLD BY GILLIAN TRENCH

Oceanside brand new Summit Home boasting 4 double bedrooms, study, 2 bathrooms, 3 living areas, decked alfresco and ducted reverse cycle air-condtioning

- 4 Double bedrooms all with double robes or walk ins
- Large study area
- 2 Spacious bathrooms, master with double vanity
- 3 Living areas
- ~ Theatre room
- ~ Kitchen, dining and living room
- ~ Seperate games room
- Decked alfresco area with gas bayonet
- ~Double auto garage and storeroom
- Gated side access