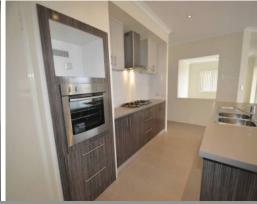

## SOLD BY GILLIAN TRENCH

Oceanside brand new Summit Home boasting 4 double bedrooms, study, 2 bathrooms, 3 living areas, decked alfresco and ducted reverse cycle air-condtioning

- 4 Double bedrooms all with double robes or walk ins
- Large study area
- 2 Spacious bathrooms, master with double vanity
- 3 Living areas
- ~ Theatre room
- ~ Kitchen, dining and living room
- ~ Seperate games room
- Decked alfresco area with gas bayonet
- ~Double auto garage and storeroom
- Gated side access