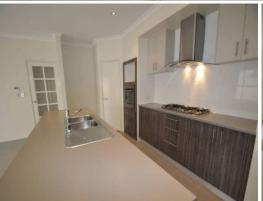

## SOLD BY GILLIAN TRENCH

Oceanside brand new Summit Home boasting 4 double bedrooms, study, 2 bathrooms, 3 living areas, decked alfresco and ducted reverse cycle air-condtioning

- 4 Double bedrooms all with double robes or walk ins
- Large study area
- 2 Spacious bathrooms, master with double vanity
- 3 Living areas
- ~ Theatre room
- ~ Kitchen, dining and living room
- ~ Seperate games room
- Decked alfresco area with gas bayonet
- ~Double auto garage and storeroom
- Gated side access