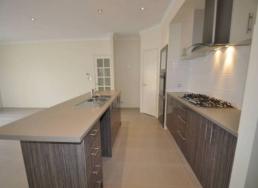

## SOLD BY GILLIAN TRENCH

Oceanside brand new Summit Home boasting 4 double bedrooms, study, 2 bathrooms, 3 living areas, decked alfresco and ducted reverse cycle air-condtioning

- 4 Double bedrooms all with double robes or walk ins
- Large study area
- 2 Spacious bathrooms, master with double vanity
- 3 Living areas
- ~ Theatre room
- ~ Kitchen, dining and living room
- ~ Seperate games room
- Decked alfresco area with gas bayonet
- ~Double auto garage and storeroom
- Gated side access