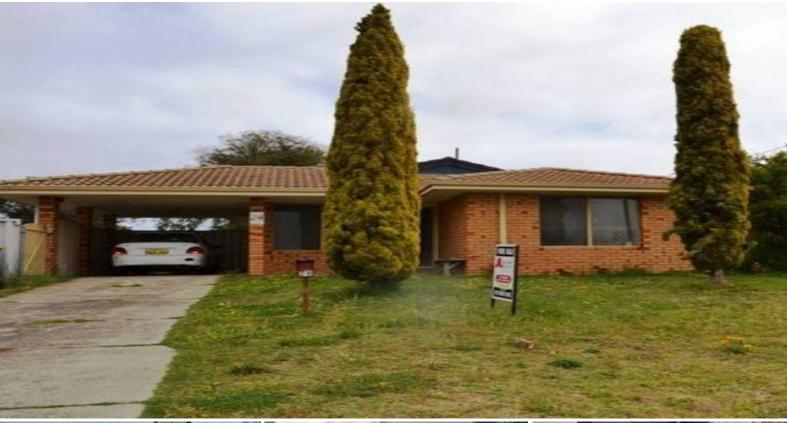

29 Lockwood Crescent WITHERS, WA

3

## **INVESTORS! AFFORDABLE 3 X 1**

- 3 bedrooms, 1 bathroom
- Separate lounge room with venetian blinds
- Kitchen with gas stove, fridge recess, wood look vinyl
- Adjoining meals area
- Tidy main bathroom
- Paved patio/pergola area
- Garden shed
- Single carport
- Large 680sqm with plenty of room for side access to big yard
- Close to schools, recreation facilities and shops
- Affordable investment with great tenant in place until August 2012