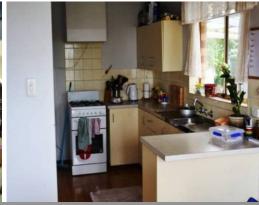

## **INVESTORS! AFFORDABLE 3 X 1**

- 3 bedrooms, 1 bathroom
- Separate lounge room with venetian blinds
- Kitchen with gas stove, fridge recess, wood look vinyl
- Adjoining meals area
- Tidy main bathroom
- Paved patio/pergola area
- Garden shed
- Single carport
- Large 680sqm with plenty of room for side access to big yard
- Close to schools, recreation facilities and shops
- Affordable investment with great tenant in place until August 2012