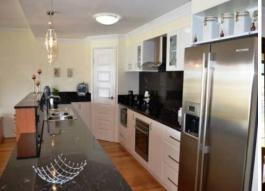

- Spacious theatre room
- Stunning kitchen with solid granite bench tops and quality stainless steel appliances including dishwasher, oven and rangehood
- Spacious central living area with open plan family and meals featuring split system air conditioning and bi-fold doors out to alfresco and courtyard
- Stunning atrium and water feature provides natural light to main living area
- Study nook near entry
- Quality Black butt flooring throughout kitchen and main living area
- Spacious minor bedrooms with built-in robes
- Double garage with auto door