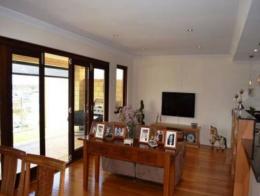

- Spacious theatre room
- Stunning kitchen with solid granite bench tops and quality stainless steel appliances including dishwasher, oven and rangehood
- Spacious central living area with open plan family and meals featuring split system air conditioning and bi-fold doors out to alfresco and courtyard
- Stunning atrium and water feature provides natural light to main living area
- Study nook near entry
- Quality Black butt flooring throughout kitchen and main living area
- Spacious minor bedrooms with built-in robes
- Double garage with auto door