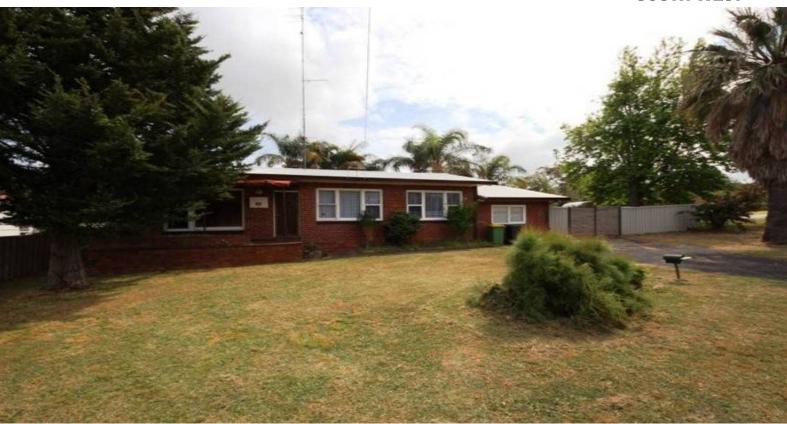

20 West Road SOUTH BUNBURY, WA

、2

## Do It Up & Some Money

In a tightly held street on the corner of Minninup Road and West Road, is this 936m2 block, presently zoned R15 with the added bonus of being upgraded to R20 in the near future. The home includes 2 bedroom and 1 bathroom plus boosting a sleep-out and separate games room/activity area. The new owner of the property will be taking the property on an 'as is' condition.

Features Include:

- 2 bedrooms and 1 bathroom.
- Separate lounge room plus detached games/activity area.
- Open kitchen and dining.
- Long sleep-out leading to a cozy patio.
- Very spacious backyard with numerous shady palms.
- Side access. 936m2 corner block. Garden shed.
- Timber flooring throughout.