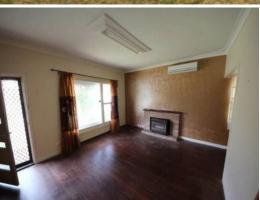

Features Include:

- 2 bedrooms and 1 bathroom.
- Separate lounge room plus detached games/activity area.
- Open kitchen and dining.
- Long sleep-out leading to a cozy patio.
- Very spacious backyard with numerous shady palms.
- Side access. 936m2 corner block. Garden shed.
- Timber flooring throughout.