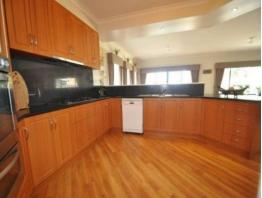

## OVER LOOKING THE LAKE

- 4 large bedrooms all with double robes or walk-ins
- 2 bathrooms  $\sim$  master with spa
- Enclosed theatre room
- Enclosed study or front home office
- Huge open plan kitchen, dining and family area overlooking alfresco,lawn and lake
- Stunning kitchen with loads of cupboards and drawers, plenty of bench space and breakfast bar
- Stainless steel oven,grill, gas hot plate and rangehood, large pantry and double recessfridge
- Alfresco area is surrounded by lawns, garden and feauture fountain