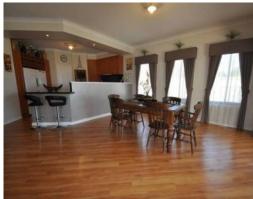

## OVER LOOKING THE LAKE

- 4 large bedrooms all with double robes or walk-ins
- 2 bathrooms  $\sim$  master with spa
- Enclosed theatre room
- Enclosed study or front home office
- Huge open plan kitchen, dining and family area overlooking alfresco,lawn and lake
- Stunning kitchen with loads of cupboards and drawers, plenty of bench space and breakfast bar
- Stainless steel oven,grill, gas hot plate and rangehood, large pantry and double recessfridge
- Alfresco area is surrounded by lawns, garden and feauture fountain