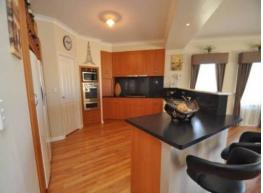

## OVER LOOKING THE LAKE

- 4 large bedrooms all with double robes or walk-ins
- 2 bathrooms  $\sim$  master with spa
- Enclosed theatre room
- Enclosed study or front home office
- Huge open plan kitchen, dining and family area overlooking alfresco,lawn and lake
- Stunning kitchen with loads of cupboards and drawers, plenty of bench space and breakfast bar
- Stainless steel oven,grill, gas hot plate and rangehood, large pantry and double recessfridge
- Alfresco area is surrounded by lawns, garden and feauture fountain