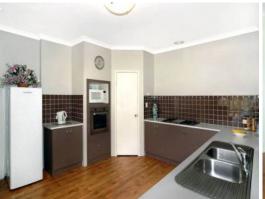

The living areas encompass an open planned kitchen/dining/family area, a formal lounge plus a games room. Everything about the kitchen has epic proportions, including the walk-in pantry. It has stainless steel appliances including a dishwasher, electric wall oven and ga