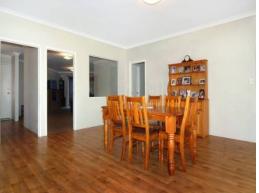

The living areas encompass an open planned kitchen/dining/family area, a formal lounge plus a games room. Everything about the kitchen has epic proportions, including the walk-in pantry. It has stainless steel appliances including a dishwasher, electric wall oven and ga