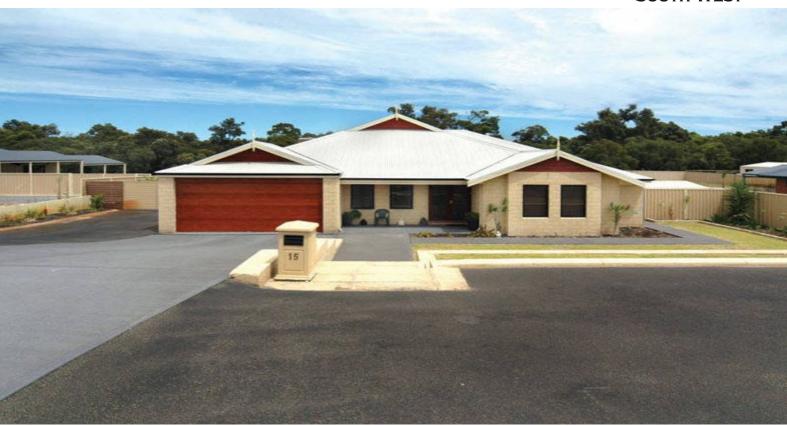

15 Abbeygate Street AUSTRALIND, WA

4

## Spacious & Dry Versatile, Inside & Dry Out

If your growing family is in need of space, this 4 year old home is just for you. Not only is the house huge, but it is located on a 1889m2 block in Galway Green Estate. There is room to store the boat and caravan, plus enough space for a swimming pool, cubby house, vege garden and whatever else the family needs.

Styled for family living, this four bedroom, 2 bathroom home has the "parents area" at the front, multiple living areas in the middle and the kids bedrooms at the rear. It has ducted evaporative air conditioning throughout the home.