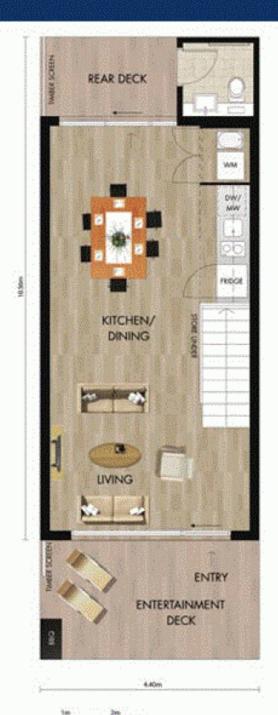

To invest in a beach shack now at Footprints at Preston Beach is to get in on the ground floor at one of Western Australia's finest 'sea change' destinations.

Kitchen is complete will all appliances Crockery, glassware and cutlery

## 2 bedroom 2 bathroom townhouse

- complete kitchen with appliances, crockery, glassware and cutlery
- dishwasher
- · laundry with washer and dryer
- balcony

- · timber floors
- · air-conditioned
- · celling fans throughout
- · shaded entertainment deck
- · sleeps six people