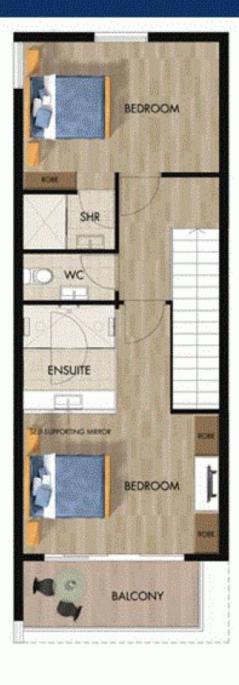

## 2 bedroom 2 bathroom townhouse

- complete kitchen with appliances, crockery, glassware and cutlery
- dishwasher
- · laundry with washer and dryer
- balcony

- · timber floors
- · air-conditioned
- · celling fans throughout
- · shaded entertainment deck
- · sleeps six people