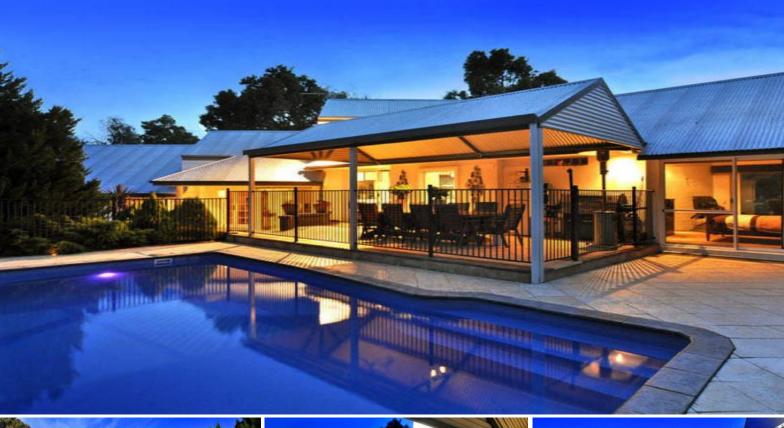

## IMPRESSIVE ARCHITECTURALLY DESIGNED HOME!

Enjoy the peace and tranquillity of this spectacular 4 bedroom, 2 bathroom and study architecturally designed residence, in the popular location of Ashmere Heights in Leschenault. If you are looking for space you have found it. Features include a 4011m2 block, 2 generous sized open plan living areas off the well appointed kitchen all with views to the beautiful easy care gardens, pool and patio area. Privately located master bedroom and ensuite also leads into the pool area.

The impressive design of this home follows the land contour to three levels, stepping down from the living and kitchen area, to the master bedroom wing and again to the generous lounge room and minor bedroom wing.