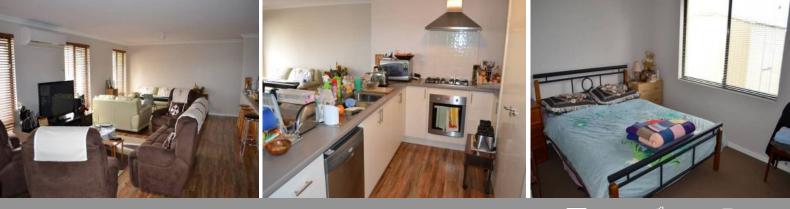

- Spacious central living area consisting of good size family and meals area with wood look flooring and split system air conditioning

- Modern kitchen overlooking the living area and complete with breakfast bar, double door pantry and stainless steel appliances including electric oven, gas hotplates, dishwasher & range hood

- Spacious bedrooms with built in robes, main bedroom with walk-in robe
- Lovely decor to ensuite with separate toilet and shower with glass screen
- Great patio entertaining area

- Double garage with auto door