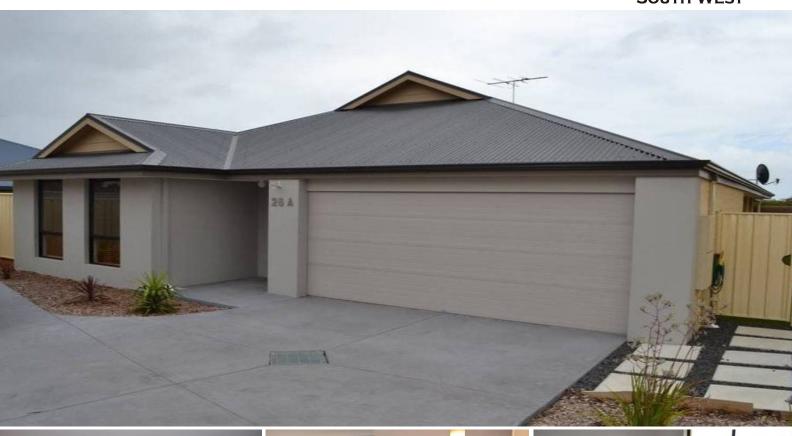

## 28A Claughton Way GLEN IRIS, WA

## MODERN AND EASY CARE 4 X 2

Recently completed in April 2011, this new 4 bedroom, 2 bathroom home features a great design and neutral, tasteful colours. Situated at the rear, this home will appeal to those buyers looking for low maintenance living on an easy care block.

- Spacious bedrooms with built in robes, main bedroom with walk-in robe
- Lovely decor to ensuite with separate toilet and shower with glass screen
- Great patio entertaining area

- Double garage with auto door