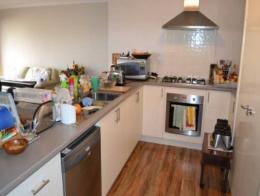

- Spacious central living area consisting of good size family and meals area with wood look flooring and split system air conditioning
- Modern kitchen overlooking the living area and complete with breakfast bar, double door pantry and stainless steel appliances including electric oven, gas hotplates, dishwasher & range hood
- Spacious bedrooms with built in robes, main bedroom with walk-in robe
- Lovely decor to ensuite with separate toilet and shower with glass screen
- Great patio entertaining area
- Double garage with auto door