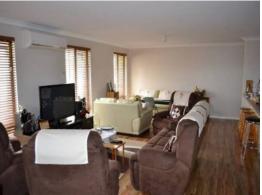

- Spacious central living area consisting of good size family and meals area with wood look flooring and split system air conditioning
- Modern kitchen overlooking the living area and complete with breakfast bar, double door pantry and stainless steel appliances including electric oven, gas hotplates, dishwasher & range hood
- Spacious bedrooms with built in robes, main bedroom with walk-in robe
- Lovely decor to ensuite with separate toilet and shower with glass screen
- Great patio entertaining area
- Double garage with auto door