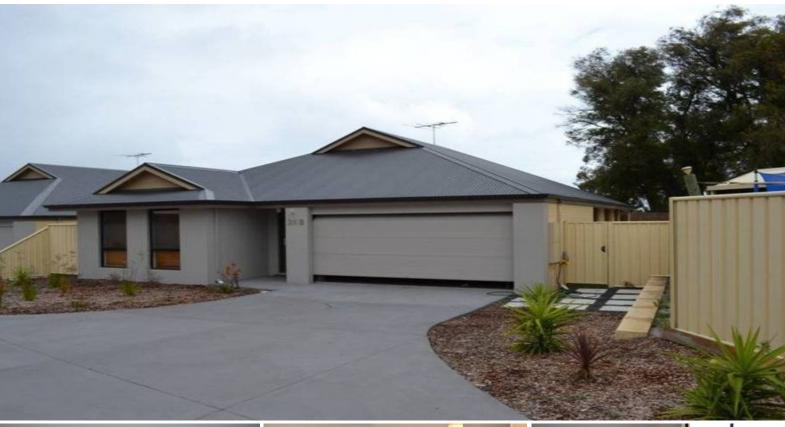

28B Claughton Way GLEN IRIS, WA

## MODERN AND LOW MAINTENANCE 4 X 2

Recently completed in April 2011, this new 4 bedroom, 2 bathroom home features a great design and neutral, tasteful colours. Situated at the front, this strata home will appeal to those buyers looking for low maintenance living on an easy care block.

- Spacious central living area consisting of good size family and meals area with wood look flooring and split system air conditioning
- Modern kitchen overlooking the living area and complete with breakfast bar, double door pantry and stainless steel appliances including electric oven, gas hotplates, dishwasher & range hood
- Spacious bedrooms with built in robes, main bedroom with walk-in robe
- Lovely decor to ensuite with separate toilet and shower with glass screen
- Great patio entertaining area
- Double garage with auto door