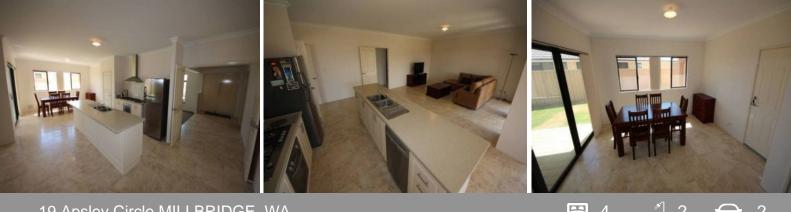

## 19 Apsley Circle MILLBRIDGE, WA

## Fresh Styling

Revealing an inviting double door entrance to this classic Dale Alcock home, with fresh and contemporary styling, this brand new home is filled with character. Multiple living spaces makes this property ideal for the expanding family and entertaining friends. Offering exceptional value, it opens out to a spacious alfresco and roomy backyard with side access.

Features Include:

- 4 double bedrooms, all with built in robes.
- 2 pristine bathrooms, minor with deep bath.
- Set on a large block with side access to spacious backyard.
- Open alfresco area, new reticulated lawn and gardens.
- Spacious sunkin lounge room.
- Large and sun lit open plan living area.