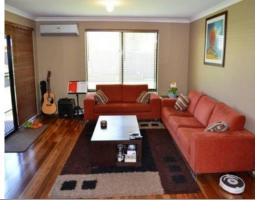

- Good size lounge with reverse cycle air conditioning
- Central living area consisting of open plan meals and family with split system air conditioning and gas bayonet
- Well appointed kitchen with electric oven, gas hotplates, dishwasher and pantry
- Master bedroom with wood look venetians and neat ensuite with separate toilet
- Solar panels