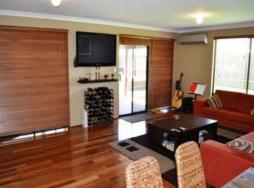

- Good size lounge with reverse cycle air conditioning
- Central living area consisting of open plan meals and family with split system air conditioning and gas bayonet
- Well appointed kitchen with electric oven, gas hotplates, dishwasher and pantry
- Master bedroom with wood look venetians and neat ensuite with separate toilet
- Solar panels