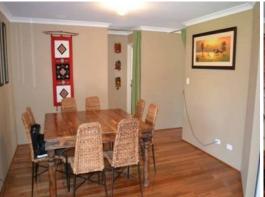

- Good size lounge with reverse cycle air conditioning
- Central living area consisting of open plan meals and family with split system air conditioning and gas bayonet
- Well appointed kitchen with electric oven, gas hotplates, dishwasher and pantry
- Master bedroom with wood look venetians and neat ensuite with separate toilet
- Solar panels