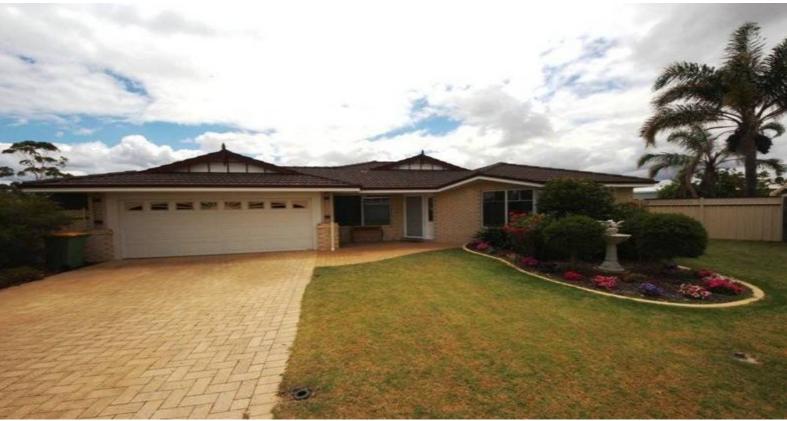

8 Snowberry Mews EATON, WA

\$365,000 - \$385,000

## Large home plus Pool

Grand family home, privately positioned on a sprawling blue-ribbon street and location. With a tightly held provenance and a rich history, this home wraps around the 723m2 block in a sequence of courtyards and features a sun soaked poolside entertainer's haven with sheltered patio area. Private leafy outlook and regal proportions, it offers scope to recreate capitalising on the serene outlook.

Features Include:

- 4 double bedrooms all with built in robes, main with walk-in-robe.
- 2 pristine bathrooms,
- 723m2 with side access to large garden shed and lean-to storage.
- Double garage leads through to entertainers patio and above ground pool.