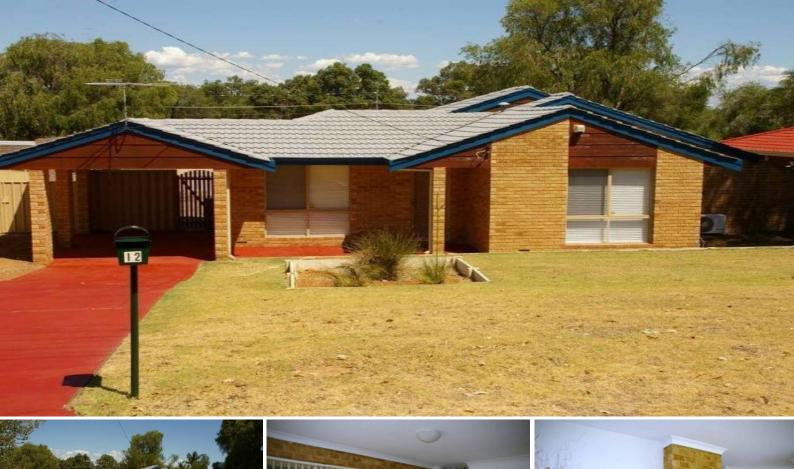

## 12 Harding Way AUSTRALIND, WA

## OUTSTANDING VALUE

Opposite Clifton Park Primary

-Fresh to the market is this exceptionally well presented, neat as pin home.

-3 bedroom with recently renovated semi ensuite.

-Near new carpets, window treatments and it has been freshly painted inside.

-Air-conditioned in the living area and master bedroom.

-Set on a 805m2 block with side access and a good size work shop is located at the rear.

-If you are either a First Home Buyer or wanting to down size, you should inspect this now