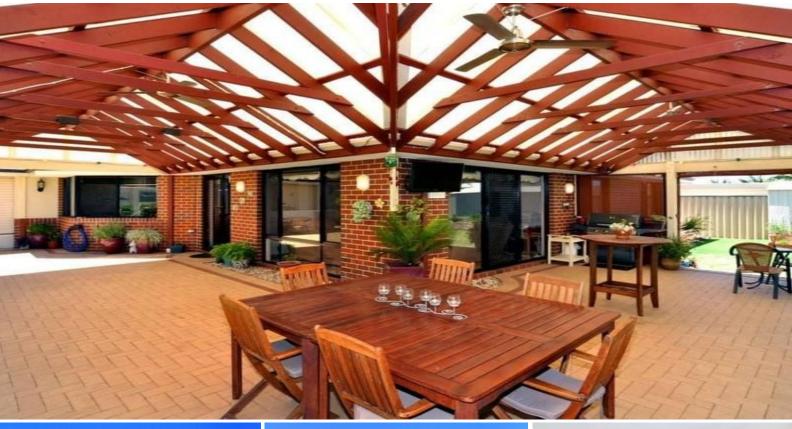

- Massive entertainers gabled patio including cafe blinds, ceiling fans, heating and TV point

- Rear corner gazebo
- Triple garage with full rear access

For more details please visit : https://www.summitbunbury.com.au/4732330 Price: